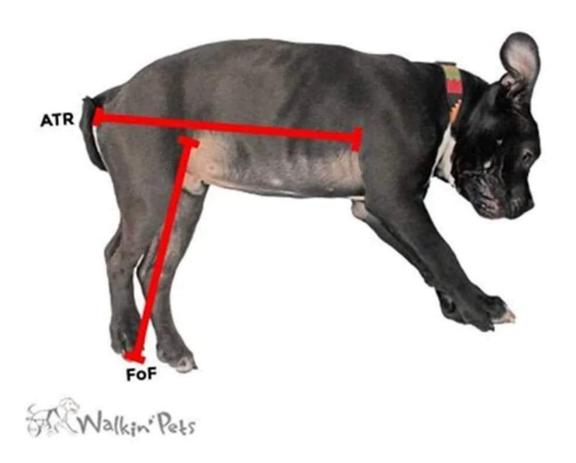

## **EQUIPMENT LOAN AGREEMENT**

| l,                                                                                                                                                     |                                                                                                                                                                                                         | (FULL NAME)                                                                                                                                                                                                                                                                                                                    |
|--------------------------------------------------------------------------------------------------------------------------------------------------------|---------------------------------------------------------------------------------------------------------------------------------------------------------------------------------------------------------|--------------------------------------------------------------------------------------------------------------------------------------------------------------------------------------------------------------------------------------------------------------------------------------------------------------------------------|
|                                                                                                                                                        | FACEBOOK NAME – IF DIFFE                                                                                                                                                                                | RENT                                                                                                                                                                                                                                                                                                                           |
| Residing at:                                                                                                                                           |                                                                                                                                                                                                         |                                                                                                                                                                                                                                                                                                                                |
|                                                                                                                                                        |                                                                                                                                                                                                         | (FULL ADDRESS)                                                                                                                                                                                                                                                                                                                 |
| Telephone No:                                                                                                                                          |                                                                                                                                                                                                         |                                                                                                                                                                                                                                                                                                                                |
| Email:                                                                                                                                                 |                                                                                                                                                                                                         |                                                                                                                                                                                                                                                                                                                                |
|                                                                                                                                                        | ne equipment listed below fro<br>o the equipment being sent ou                                                                                                                                          | m Winston's Wheels Charity and agree to the following ut:                                                                                                                                                                                                                                                                      |
| <ul> <li>To immed waiting fo</li> <li>To take all</li> <li>To guaran next dog i</li> <li>To pay the</li> <li>To keep the</li> <li>To keep o</li> </ul> | iately replace / repair the equi<br>r insurance reimbursement.<br>I reasonable measures to preventee the equipment's return as<br>n need.<br>e courier fees both ways.<br>ne facebook page updated with | ipment if it is lost, stolen, damaged or destroyed. Ipment if it is lost, stolen, damaged or destroyed without ent abuse of the equipment and not lend to a third party is soon as it is no longer required, to enable use by the hold the progress of the pet.  The med of any change in circumstance i.e. leaving facebooks. |
| PET DETAILS:                                                                                                                                           |                                                                                                                                                                                                         |                                                                                                                                                                                                                                                                                                                                |
| NAME OF PET IN                                                                                                                                         | NEED:                                                                                                                                                                                                   | Weight (KG):                                                                                                                                                                                                                                                                                                                   |
| FOF Measuremer                                                                                                                                         | ıt:                                                                                                                                                                                                     | ATR Measurement:                                                                                                                                                                                                                                                                                                               |
| EQUIPMENT LOA                                                                                                                                          | NED:                                                                                                                                                                                                    |                                                                                                                                                                                                                                                                                                                                |
| DATE LOANED:                                                                                                                                           |                                                                                                                                                                                                         |                                                                                                                                                                                                                                                                                                                                |

## Measure Fold of Flank & Armpit to Rump

| SIGNED:    | SIGNED:                    |
|------------|----------------------------|
| (Borrower) | (Winston's Wheels Charity) |

By signing this agreement the borrower accepts the terms and conditions as outlined overleaf.